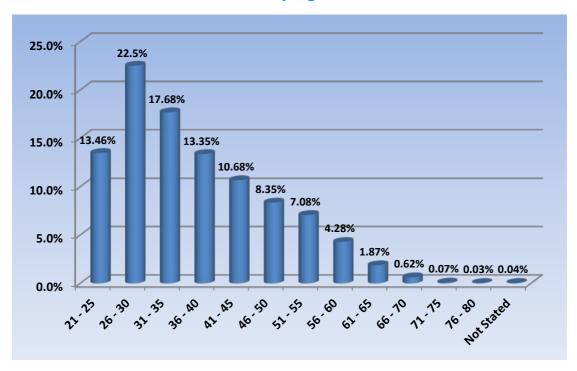

### **Occupational Therapy Practitioners: Age by Registration Type**

| Age Group  | General | Limi                                         | ted                  | Non-<br>practising | Provisional | Total  | % By Age<br>Group |
|------------|---------|----------------------------------------------|----------------------|--------------------|-------------|--------|-------------------|
|            |         | Postgraduate training or supervised practice | Teaching or research |                    |             |        |                   |
| 21 - 25    | 1,818   | 12                                           |                      | 2                  |             | 1,832  | 13.46%            |
| 26 - 30    | 3,003   | 35                                           |                      | 25                 |             | 3,063  | 22.5%             |
| 31 - 35    | 2,361   | 25                                           | 1                    | 18                 | 1           | 2,406  | 17.68%            |
| 36 - 40    | 1,784   | 10                                           |                      | 17                 | 6           | 1,817  | 13.35%            |
| 41 - 45    | 1,425   | 9                                            |                      | 12                 | 7           | 1,453  | 10.68%            |
| 46 - 50    | 1,124   | 2                                            |                      | 7                  | 4           | 1,137  | 8.35%             |
| 51 - 55    | 954     | 2                                            |                      | 6                  | 1           | 963    | 7.08%             |
| 56 - 60    | 575     | 2                                            |                      | 6                  |             | 583    | 4.28%             |
| 61 - 65    | 251     | 1                                            |                      | 2                  |             | 254    | 1.87%             |
| 66 - 70    | 83      |                                              |                      | 1                  |             | 84     | 0.62%             |
| 71 - 75    | 10      |                                              |                      |                    |             | 10     | 0.07%             |
| 76 - 80    | 4       |                                              |                      |                    |             | 4      | 0.03%             |
| Not Stated | 5       |                                              |                      |                    |             | 5      | 0.04%             |
| Total      | 13,397  | 98                                           | 1                    | 96                 | 19          | 13,611 |                   |

% By Age