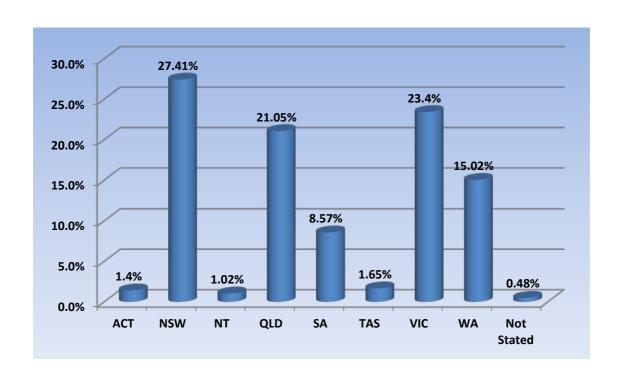

## Occupation Therapy Practitioners: State and Territory by Registration Type

| State      | General | Limited                                               |                      | Non-<br>practising | Provisional | Total  | % By<br>State |
|------------|---------|-------------------------------------------------------|----------------------|--------------------|-------------|--------|---------------|
|            |         | Postgraduate<br>training or<br>supervised<br>practice | Teaching or research |                    |             |        |               |
| ACT        | 187     | 2                                                     |                      |                    | 1           | 190    | 1.4%          |
| NSW        | 3,671   | 45                                                    |                      | 3                  | 12          | 3,731  | 27.41%        |
| NT         | 139     |                                                       |                      |                    |             | 139    | 1.02%         |
| QLD        | 2,862   | 1                                                     | 1                    | 1                  |             | 2,865  | 21.05%        |
| SA         | 1,073   | 14                                                    |                      | 79                 |             | 1,166  | 8.57%         |
| TAS        | 220     | 4                                                     |                      | 1                  |             | 225    | 1.65%         |
| VIC        | 3,148   | 28                                                    |                      | 3                  | 6           | 3,185  | 23.4%         |
| WA         | 2,040   | 2                                                     |                      | 2                  |             | 2,044  | 15.02%        |
| Not Stated | 57      | 2                                                     |                      | 7                  |             | 66     | 0.48%         |
| Total      | 13,397  | 98                                                    | 1                    | 96                 | 19          | 13,611 |               |

% By State and Territory