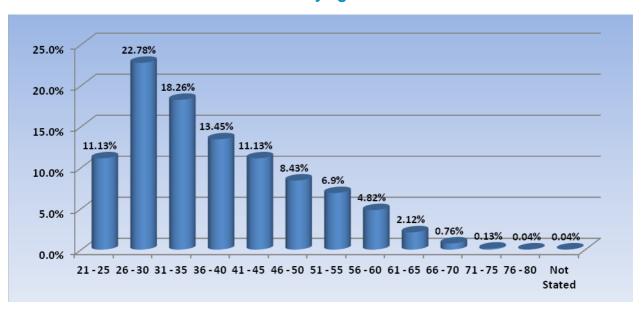

# Occupational therapy practitioners: Age by registration type

| Age Group  | General | Limited                                               |                            | Non-<br>practising | Provisional | Total  | % By Age<br>Group |
|------------|---------|-------------------------------------------------------|----------------------------|--------------------|-------------|--------|-------------------|
|            |         | Postgraduate<br>training or<br>supervised<br>practice | Teaching<br>or<br>research |                    |             |        |                   |
| 21 - 25    | 1,573   | 12                                                    |                            | 2                  |             | 1,587  | 11.13%            |
| 26 - 30    | 3,167   | 38                                                    |                            | 42                 |             | 3,247  | 22.78%            |
| 31 - 35    | 2,524   | 29                                                    | 1                          | 49                 |             | 2,603  | 18.26%            |
| 36 - 40    | 1,875   | 9                                                     |                            | 25                 | 9           | 1,918  | 13.45%            |
| 41 - 45    | 1,550   | 14                                                    |                            | 15                 | 8           | 1,587  | 11.13%            |
| 46 - 50    | 1,185   | 4                                                     |                            | 6                  | 7           | 1,202  | 8.43%             |
| 51 - 55    | 976     | 2                                                     |                            | 5                  | 1           | 984    | 6.9%              |
| 56 - 60    | 679     | 1                                                     |                            | 7                  |             | 687    | 4.82%             |
| 61 - 65    | 299     | 1                                                     |                            | 2                  |             | 302    | 2.12%             |
| 66 - 70    | 109     |                                                       |                            |                    |             | 109    | 0.76%             |
| 71 - 75    | 19      |                                                       |                            |                    |             | 19     | 0.13%             |
| 76 - 80    | 5       |                                                       |                            |                    |             | 5      | 0.04%             |
| Not Stated | 5       |                                                       |                            |                    |             | 5      | 0.04%             |
| Total      | 13,966  | 110                                                   | 1                          | 153                | 25          | 14,255 |                   |

% By age