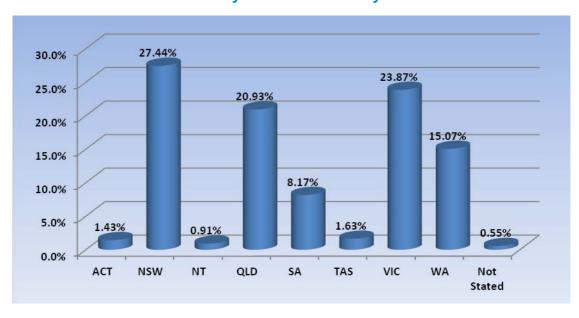

# Occupational therapy practitioners: State and territory by registration type

| State      | General | Limite                                                | ed                         | Non-<br>practising | Provisional | Total  | % By State |
|------------|---------|-------------------------------------------------------|----------------------------|--------------------|-------------|--------|------------|
|            |         | Postgraduate<br>training or<br>supervised<br>practice | Teaching<br>or<br>research |                    |             |        |            |
| ACT        | 200     | 2                                                     |                            | 1                  | 1           | 204    | 1.43%      |
| NSW        | 3,815   | 51                                                    |                            | 31                 | 15          | 3,912  | 27.44%     |
| NT         | 129     |                                                       |                            | 1                  |             | 130    | 0.91%      |
| QLD        | 2,975   | 3                                                     | 1                          | 5                  |             | 2,984  | 20.93%     |
| SA         | 1,086   | 10                                                    |                            | 67                 | 1           | 1,164  | 8.17%      |
| TAS        | 225     | 6                                                     |                            | 1                  |             | 232    | 1.63%      |
| VIC        | 3,329   | 29                                                    |                            | 36                 | 8           | 3,402  | 23.87%     |
| WA         | 2,135   | 9                                                     |                            | 4                  |             | 2,148  | 15.07%     |
| Not Stated | 72      |                                                       |                            | 7                  |             | 79     | 0.55%      |
| Total      | 13,966  | 110                                                   | 1                          | 153                | 25          | 14,255 |            |

#### % By state and territory